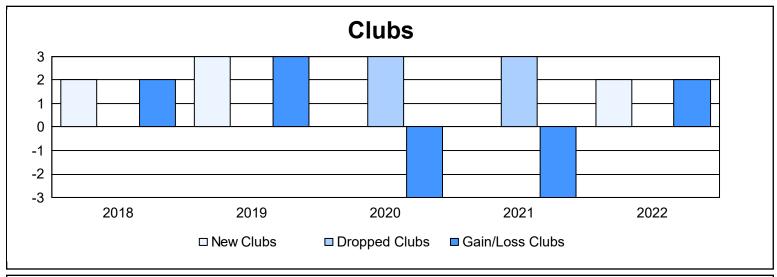

District 35 N As of June 2022 Cumulative

| Year      | New<br>Clubs | Dropped<br>Clubs | Gain/<br>Loss<br>Clubs | New<br>Members | Charter<br>Members | Reinstate<br>Members | Transfer<br>Members | Total<br>Member<br>Added | Total<br>Members<br>Dropped | Gain/<br>Loss<br>Members |
|-----------|--------------|------------------|------------------------|----------------|--------------------|----------------------|---------------------|--------------------------|-----------------------------|--------------------------|
| 2017-2018 | 2            | 0                | 2                      | 178            | 46                 | 21                   | 16                  | 261                      | 353                         | -92                      |
| 2018-2019 | 3            | 0                | 3                      | 167            | 112                | 34                   | 13                  | 326                      | 294                         | 32                       |
| 2019-2020 | 0            | 3                | -3                     | 122            | 9                  | 17                   | 10                  | 158                      | 380                         | -222                     |
| 2020-2021 | 0            | 3                | -3                     | 268            | 5                  | 21                   | 15                  | 309                      | 238                         | 71                       |
| 2021-2022 | 2            | 0                | 2                      | 260            | 75                 | 22                   | 9                   | 366                      | 297                         | 69                       |
| Average   | 1            | 1                | 0                      | 199            | 49                 | 23                   | 13                  | 284                      | 312                         | -28                      |